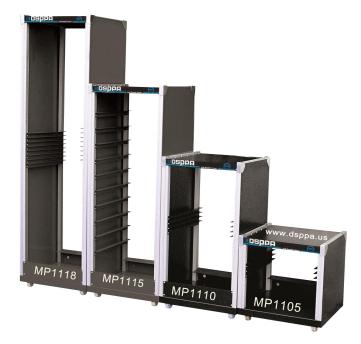

## Configuration

- Base, frame, cover and 2 side boards.
- 4 aluminum slots with adjustable mounting nuts inside.
- 4 truckles.
- MP1105 with 6 adjustable mounting bars and 1 front batten.
- MP1110 with 14 adjustable mounting bars and 1 front batten.
- MP1115 with 22 adjustable mounting bars, 1 front batten and 1 rear batten.
- MP1118 with 30 adjustable mounting bars, 1 front batten and 1 rear batten.
- Optional adjustable mounting bars, front batten for choose and buy.

## **Specification**

| Mode              | MP1105        |
|-------------------|---------------|
| Height            | 0.5M          |
| Dimensins (H×W×D) | 526×535×485mm |
| Interior Size     | 8U            |
| Color             | Blue/black    |