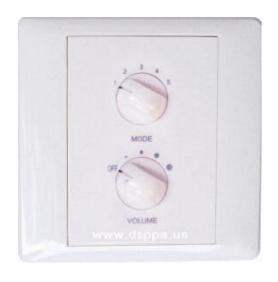

## WH-2(6W) 6W Speaker Volume Controller With Selector

## **F**eatures

- ➤ 2-wire, 3-wire and 4-wire connection available.
- Capacity extendible for 30W, 60W, 120W
  & 200W extender available.
- ➤ Combine with Program selector.
- > ABS material.

## Description

WH-2 is a <u>volume controller</u> with channel selector, which can be extended to 30W,60W,120W & 200W capacities.