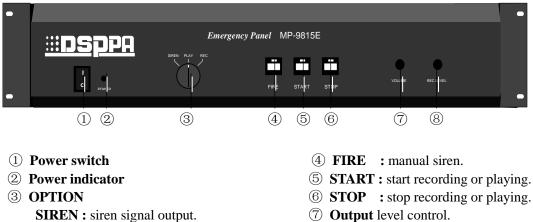

## FRONT PANEL

- ⑦ Output level control.
- (8) **REC** level control.

### **REAR PANEL & CONNECTIONS**

**PLAY** : recorded signal output.

**REC** : record into IC inside.