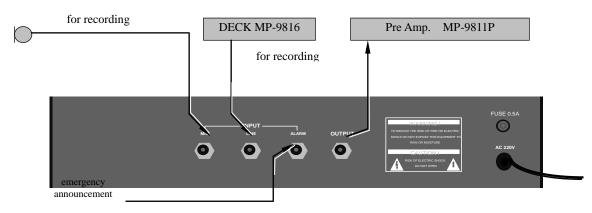

### **REAR PANEL & CONNECTIONS**

**PLAY** : recorded signal output.

**REC** : record into IC inside.