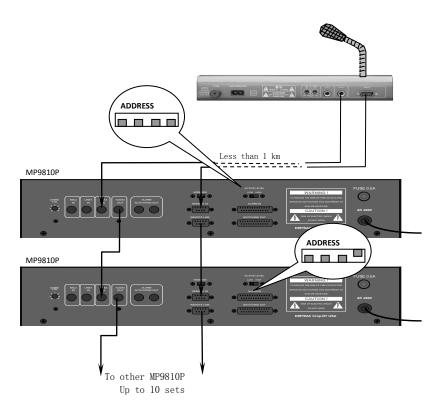

#### Connection

## **F**eatures

- > 1 MIC and 1 LINE input. Volume variable
- Built-in Chime function.
- Built-in Muting function.
- Frequency response: Mic: 150Hz-15kHz; Line: 20Hz-20kHz (±3dB)
- Up to 10 MP9810P paging selectors can be established for paging.
- Remote paging distance up to 1km

## Description

MP9810RII Zone Paging Microphone built-in chime, mute function. Up to 10 MP9810P paging selectors can be established for paging. Remote paging distance up to 1km. Easy to use. And the clear sound system of little distortion transmission will bring you great comfort.