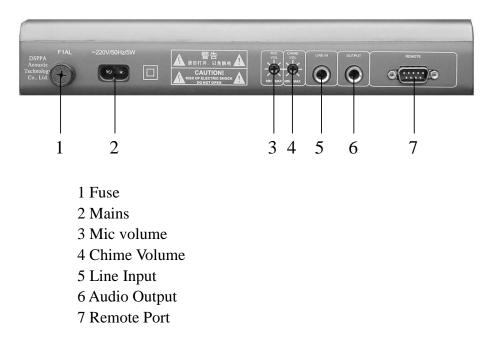

|
| Signal to noise<br>ratio | Mic input: greater than 60dB<br>Line input: greater than 70dB |
| Protection               | AC fuse 200mA                                                 |
| Power Requirement        | AC 220-240V/50-60Hz                                           |
| Dimensions               | 270×180×55mm                                                  |
| Gross weight             | 1.5kg                                                         |
| Net weight               | 1.2kg                                                         |



Concentrating on audio since 1988

#### FRONT PANEL



- 1.XLR MIC Base
- 2 Level indicator
- 3 MIC Switch

8

- 4 Power Switch
- 5 Function Keys
- 6 Range Select Key
- 7 Chime Keys
- 8 Zone Select Keys

#### **REAR PANEL**





Concentrating on audio since 1988

#### Connection