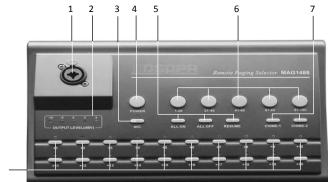

#### FRONT PANEL

- 1.XLR MIC Base
- 2 Level indicator
- 3 MIC Switch

8

- 4 Power Switch
- 5 Function Keys
- 6 Range Select Key
- 7 Chime Keys
- 8 Zone Select Keys