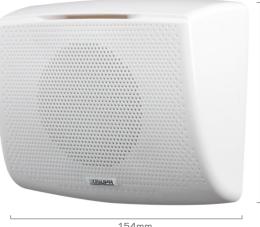

## **DSP 113 Wall Mount Speaker**

126mm

154mm

## **Specification**

| Model               | DSP 113      |
|---------------------|--------------|
| Drive unit          | 3"×1         |
| Working voltage     | 70/100V      |
| RMS                 | 1.5-3W       |
| Freq. Response      | 200Hz~12kHz  |
| Sensitivity (1m,1W) | 82dB±2dB     |
| Max SP (1m)         | 82dB±2dB     |
| Dimensions (H×W×D)  | 126×154×69mm |
| Net Weight          | 0.43kg       |
|                     |              |