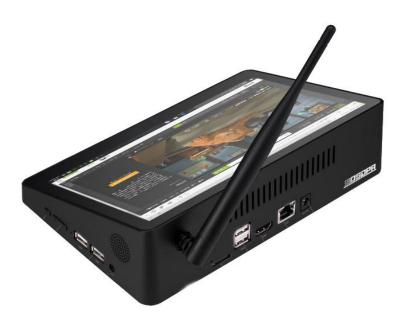

## **DSP9221 Simple Guide Station**

## **Features**

- With DC 12V power supply, support LAN, HDMI, USB connect
- With Android system by defaults, support Windows and Android system
- Supports free switching of recording and broadcasting hosts
- Automatic guide mode and manual guide mode for optional
- Support remote recording control
- Support remote live control
- Support remote recording and broadcasting control
- Support preview of PVW and PGM images
- Support switching PVM layout and streaming
- Support remote PTZ control
- Support remote startup and shutdown of recording and broadcasting host,by same Network connection
- Support system upgrade, which can be realized by inserting USB flash disk