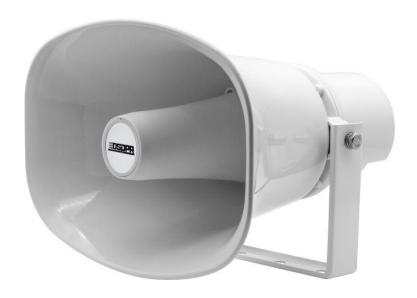

## **DSP170 Horn Speaker**

## **Features**

- ◆ Product shell is shaped of high-quality, injected ABS plastic;
- Quality speakers featuring high-sensitivity, wide dynamic range ensure clear sound, with multiple power available;
- Equipped with mounting brackets for easy installation;
- ◆ All-weather design, indoor and outdoor installation.

## **Specifications**

| Items              | Specifications |
|--------------------|----------------|
| Sensitivity        | 102±2dB        |
| Frequency Response | 350Hz-6KHz     |
| MAX. SPL.          | 117±2dB        |
| Rated Power (RMS)  | 30W            |
| Weight             | 2.2kg          |
| Dimensions         | 283×202×291mm  |