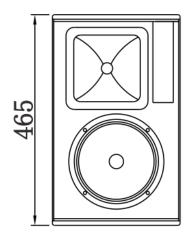

# Specification

| Model                               | D6533A                     |
|-------------------------------------|----------------------------|
| Drive unit                          | 8" bass×1, 1.3" tweeter x1 |
| Freq. Response                      | 70 Hz – 18,000Hz           |
| Sensitivity                         | 95±2dB                     |
| Max SPL                             | 118±2dB                    |
| Input Resistance                    | 20 kΩ                      |
| Rated Power                         | 300W                       |
| Continuous power                    | 180W (AES)                 |
| Directional(HxV)                    | 100°×50°                   |
| THD                                 | <0.05%                     |
| Damping coefficient                 | >400                       |
| Working Voltage                     | AC220V/50Hz                |
| Dimensions (height × width × depth) | 465mm×282mm×275mm          |
| Weight                              | 12kg                       |

## **Dimensions**