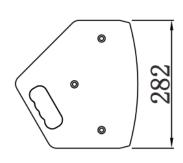

# Specification

| Model                               | D6533A                     |
|-------------------------------------|----------------------------|
| Drive unit                          | 8" bass×1, 1.3" tweeter x1 |
| Freq. Response                      | 70 Hz – 18,000Hz           |
| Sensitivity                         | 95±2dB                     |
| Max SPL                             | 118±2dB                    |
| Input Resistance                    | 20 kΩ                      |
| Rated Power                         | 300W                       |
| Continuous power                    | 180W (AES)                 |
| Directional(HxV)                    | 100°×50°                   |
| THD                                 | <0.05%                     |
| Damping coefficient                 | >400                       |
| Working Voltage                     | AC220V/50Hz                |
| Dimensions (height × width × depth) | 465mm×282mm×275mm          |
| Weight                              | 12kg                       |

## **Dimensions**