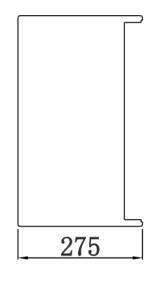

# Specification

| Model                               | D6533A                     |
|-------------------------------------|----------------------------|
| Drive unit                          | 8" bass×1, 1.3" tweeter x1 |
| Freq. Response                      | 70 Hz – 18,000Hz           |
| Sensitivity                         | 95±2dB                     |
| Max SPL                             | 118±2dB                    |
| Input Resistance                    | 20 kΩ                      |
| Rated Power                         | 300W                       |
| Continuous power                    | 180W (AES)                 |
| Directional(HxV)                    | 100°×50°                   |
| THD                                 | <0.05%                     |
| Damping coefficient                 | >400                       |
| Working Voltage                     | AC220V/50Hz                |
| Dimensions (height × width × depth) | 465mm×282mm×275mm          |
| Weight                              | 12kg                       |

## **Dimensions**