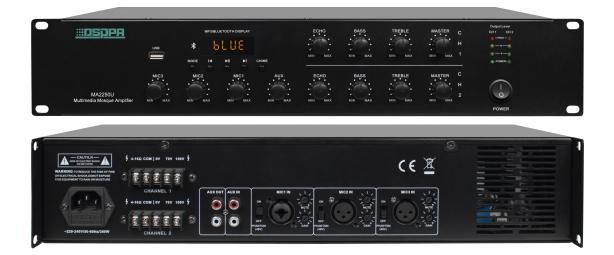

## MA2250U Multimedia Mosque Amplifier

## **D**escription

MA2250U is a 2-Channel multimedia mosque mixer amplifier with RMS power 2\*250W.Separate 2 channels output control of Echo/Bass/Treble/ Volume and built-in 3 Mic and 1 AUX and USB/Bluetooth.It is suitable for mosques supermarkets, meeting rooms, training rooms and other places.

## *Features*

- >  $70V/100V \& 4-16 \Omega$  speaker output
- Rated power: 2\*250W
- Separate 2 channels output control of Volume/Echo/Bass/Treble
- ▶ Built-in 3 Mic and 1 AUX and USB/Bluetooth, 1 Chimes, 1 AUX output
- Combo for Mic1,XLR for Mic2 Mic3, with phantom power 48V
- Individual volume control for Mic1-3 and Aux input
- Priority: Chime=MIC1-3>AUX/Bluetooth/USB
- > Protection: Overload, Clipping, Short circuit and temperature protection
- ▶ With 19" rack mount handles
- Power supply: AC220V-230V/50/60Hz