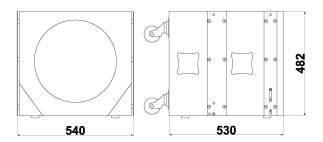

#### **Basic Dimensions**

### **Specifications**

| Model              | LA1408SF      |
|--------------------|---------------|
| Frequency Response | 38Hz-160Hz    |
| Rated Power        | 500W (AES)    |
| Sensitivity (1W/m) | 98±2dB        |
| MAX. SPL.          | 125±2dB       |
| System Composition | 15" woofer ×1 |
| Rated Impedance    | 8Ω            |
| Color              | Black         |
| Net Weight         | 43.4kg        |
| Dimensions (H×W×D) | 482×540×530mm |