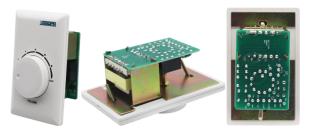

# **Specifications**

| Model             | WH-7F        | WH-7FA | WH-7FB | WH-7FC                                           |
|-------------------|--------------|--------|--------|--------------------------------------------------|
| RMS               | 6W           | 15W    | 30W    | 60W                                              |
| Input Voltage     | 70V/100V     |        |        |                                                  |
| Attenuation Range | 6×3dB        |        |        |                                                  |
| Freq. Resp.       | 50Hz-20kHz   |        |        |                                                  |
| THD               | <0.5%        |        |        |                                                  |
| Expander          | Not attached |        |        | Attached (Size: $40 \times 65.5$ $\times 35$ mm) |
| Package Size      | 155×75×70mm  |        |        |                                                  |
| Product Size      | 114×70×55mm  |        |        |                                                  |
| Product Weight    | 225g         | 235g   | 310g   | 425g                                             |
| Color             | White        |        |        |                                                  |