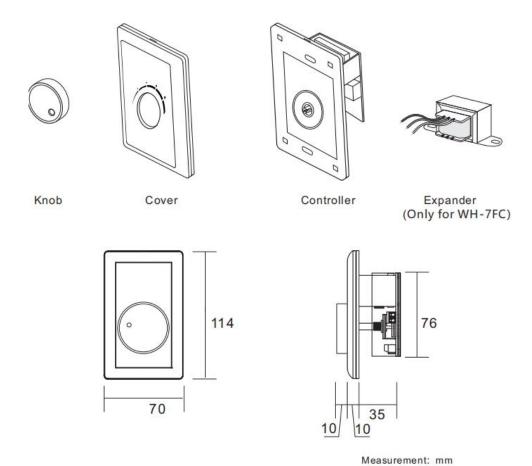

# **Specifications**

| Model             | WH-7F        | WH-7FA | WH-7FB | WH-7FC                                           |
|-------------------|--------------|--------|--------|--------------------------------------------------|
| RMS               | 6W           | 15W    | 30W    | 60W                                              |
| Input Voltage     | 70V/100V     |        |        |                                                  |
| Attenuation Range | 6×3dB        |        |        |                                                  |
| Freq. Resp.       | 50Hz-20kHz   |        |        |                                                  |
| THD               | <0.5%        |        |        |                                                  |
| Expander          | Not attached |        |        | Attached (Size: $40 \times 65.5$ $\times 35$ mm) |
| Package Size      | 155×75×70mm  |        |        |                                                  |
| Product Size      | 114×70×55mm  |        |        |                                                  |
| Product Weight    | 225g         | 235g   | 310g   | 425g                                             |
| Color             | White        |        |        |                                                  |