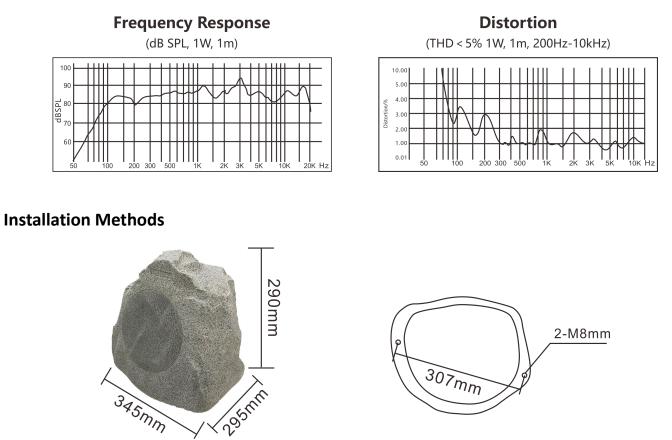

#### Features

- Rock-shape appearance, IPX6 waterproof structure, suitable to schools, parks, squares and lawns.
- About 4.2kg in weight, made of high-quality resin, with high mechanical strength, no deformation, no fading.
- With multiple power terminals, with rated power of 30W, featuring flexible wiring, suitable for various occasions.
- Working voltage: 70V/100V; sensitivity: 87±2dB; MAX. SPL.: 102±2dB; wide effective frequency: up to 100Hz-20kHz.
- Adopt waterproof unit, with long service life, clear and bright sound.

## **Specifications**

| Model                | DSP636         |
|----------------------|----------------|
| Rated Power (RMS)    | 30W            |
| Working Voltage      | 70V/100V       |
| Sensitivity (1m, 1W) | 87dB±2dB       |
| MAX. SPL. (1m)       | 102dB±2dB      |
| Frequency Response   | 100Hz-20kHz    |
| Dimensions (H×W×D)   | Ø290×345×295mm |
| Weight               | 4.2kg          |