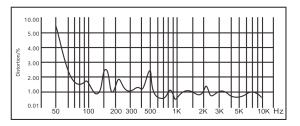

ith rated power of 20W, featuring flexible wiring, suitable for various occasions
- Working voltage: 70V/100V; sensitivity: 87±2dB; MAX. SPL.: 100±2dB; wide effective frequency: up to 100Hz-16kHz.
- Adopt waterproof unit, with long service life, clear and bright sound.

# **Specifications**

| Model                | DSP688         |
|----------------------|----------------|
| Rated Power (RMS)    | 20W            |
| Working Voltage      | 70V/100V       |
| Sensitivity (1m, 1W) | 87dB±2dB       |
| MAX. SPL. (1m)       | 100dB±2dB      |
| Frequency Response   | 100Hz-16kHz    |
| Dimensions (H×W×D)   | Ø305×280×245mm |
| Weight               | 4.1kg          |

### **Product Information**

# **Frequency Response**

(dB SPL, 1W, 1m)



#### **Distortion**

(THD < 5% 1W, 1m, 200Hz-10kHz)



#### **Installation Methods**





Note: Due to the construction environment and product characteristics, the above is for reference only. Please check the actual product before construction.