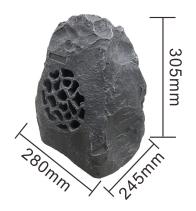

# **Specifications**

| Model                | DSP688         |
|----------------------|----------------|
| Rated Power (RMS)    | 20W            |
| Working Voltage      | 70V/100V       |
| Sensitivity (1m, 1W) | 87dB±2dB       |
| MAX. SPL. (1m)       | 100dB±2dB      |
| Frequency Response   | 100Hz-16kHz    |
| Dimensions (H×W×D)   | Ø305×280×245mm |
| Weight               | 4.1kg          |