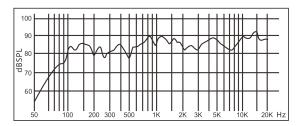

ormation, no fading.
- With multiple power terminals, with rated power of 20W, featuring flexible wiring, suitable for various occasions
- Working voltage: 70V/100V; sensitivity: 87±2dB; MAX. SPL.: 100±2dB; wide effective frequency: up to 100Hz-16kHz.
- Adopt waterproof unit, with long service life, clear and bright sound.

# **Specifications**

| Model                | DSP688         |
|----------------------|----------------|
| Rated Power (RMS)    | 20W            |
| Working Voltage      | 70V/100V       |
| Sensitivity (1m, 1W) | 87dB±2dB       |
| MAX. SPL. (1m)       | 100dB±2dB      |
| Frequency Response   | 100Hz-16kHz    |
| Dimensions (H×W×D)   | Ø305×280×245mm |
| Weight               | 4.1kg          |

### **Product Information**

# **Frequency Response**

(dB SPL, 1W, 1m)



#### **Distortion**

(THD < 5% 1W, 1m, 200Hz-10kHz)



#### **Installation Methods**





Note: Due to the construction environment and product characteristics, the above is for reference only. Please check the actual product before construction.