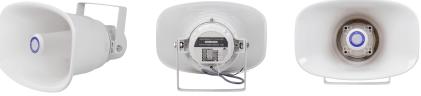

### **Description**

The DSP1650 waterproof horn speaker, with ABS horn and stainless steel bracket special designed for extreme weather conditions and outdoor installations. This speaker is solid and durable, long lifetime, high acoustic quality and wide coverage. Suitable for vehicle-bone, station, wharf, square installations for public security, tourism, teaching, transportation and environment use. 70V/100V transformer with variable power adaption.

#### **Features**

- Rated power: 50W
- Input signal:70/100V&8  $\Omega$
- Input power: 6W/12.5W/25W/50W
- Frequency response: 280Hz-4.5kHz
- Sensitivity 106 $\pm$ 2dB;
- MAX SPL: 123±2dB
- Color: White, support OEM color
- IP rating: IP66
- Dimensions(W×H×L): 404\*266\*376mm