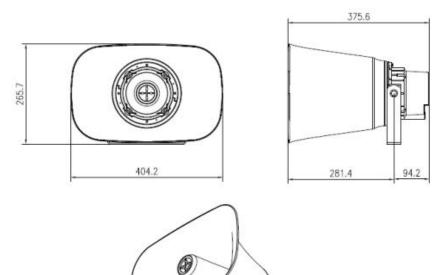

#### **Dimension Diagram**

#### **Features**

- Rated power: 50W
- Input signal:70/100V&8  $\Omega$
- Input power: 6W/12.5W/25W/50W
- Frequency response: 280Hz-4.5kHz
- Sensitivity 106 $\pm$ 2dB;
- MAX SPL: 123±2dB
- Color: White, support OEM color
- IP rating: IP66
- Dimensions(W×H×L): 404\*266\*376mm

export@dsppa.com / www.dsppatech.com

The specifications will be subject to change without prior notice. Copyright © Guangzhou DSPPA Audio Co.,Ltd All rights served.

| Dimension           | 404(W) × 266(H)× 376(L)mm                                                                                                                                                       |
|---------------------|---------------------------------------------------------------------------------------------------------------------------------------------------------------------------------|
| Weight              | 4.2kg                                                                                                                                                                           |
| Material&Finish     | Finish: White ;                                                                                                                                                                 |
|                     | Horn: ABS, Bracket: Steel                                                                                                                                                       |
| Working Environment | Temp -20 $^{\circ}$ C ~ +40 $^{\circ}$ C, Humidity 45% ~ 85%,<br>Elevation under 1000 m, Dust, corrosive gas or<br>vibration which requires special condition must not<br>exist |