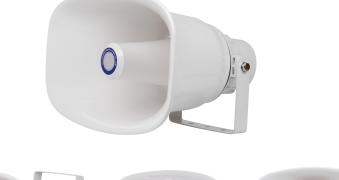

### **Description**

The DSP1650 waterproof horn speaker, with ABS horn and stainless steel bracket special designed for extreme weather conditions and outdoor installations. This speaker is solid and durable, long lifetime, high acoustic quality and wide coverage. Suitable for vehicle-bone, station, wharf, square installations for public security, tourism, teaching, transportation and environment use. 70V/100V transformer with variable power adaption.

#### **Features**

- Rated power: 50W
- Input signal:70/100V&8  $\Omega$
- Input power: 6W/12.5W/25W/50W
- Frequency response: 280Hz-4.5kHz
- Sensitivity 106 $\pm$ 2dB;
- MAX SPL: 123±2dB
- Color: White, support OEM color
- IP rating: IP66
- Dimensions(W×H×L): 404\*266\*376mm