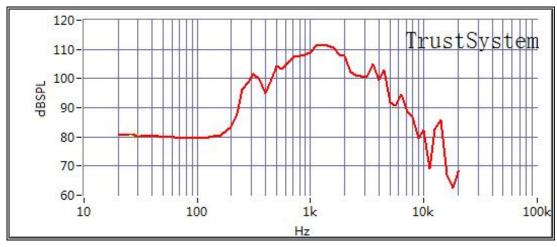

#### **Features**

- Rated power: 50W
- Input signal:70/100V&8  $\Omega$
- Input power: 6W/12.5W/25W/50W
- Frequency response: 280Hz-4.5kHz
- Sensitivity 106 $\pm$ 2dB;
- MAX SPL: 123±2dB
- Color: White, support OEM color
- IP rating: IP66
- Dimensions(W×H×L): 404\*266\*376mm

### **Specifications**

| Model                     | DSP1650                            |
|---------------------------|------------------------------------|
| Rated Power               | 50W                                |
| Power Tap                 | 0- 6W-12.5W-25W-50W-8Ω(100V input) |
| Input Voltage / Impedance | 100V/8Ω                            |
| Frequency Response Range  | 280Hz-4.5kHz                       |
| Sensitivity               | 106±2dB                            |
| Sound Pressure Level      | 123±2dB                            |