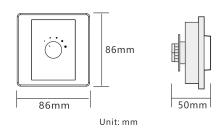

anel is sprayed with colorful paints for a bright color, which can effectively resist scratches.
- With large knob design, easy to rotate and labor-saving.
- Made of high-quality environmentally friendly ABS plastic, tasteless and odorless, harmless to the human body.
- Impact resistant, not easily deformed.
- With 5 gears of volume adjustment.
- Support simultaneous volume adjustment of dual channels, with the maximum power for a single channel of 30W, and the maximum power for dual channels of 60W.
- Support 12-24V override input control.
- Support constant resistance 4-16 $\Omega$  access.

# **Specifications**

| Model           | WH-2FRS       |
|-----------------|---------------|
| Rated Power     | 4-16Ω, 30W    |
| Override Signal | DC12-24V 20mA |

#### **Product Information**