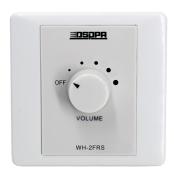

### WH-2FRS

### **Description**

This product is a 2-channel constant-resistance volume controller with override function. With streamlined design and rounded corners, it is made of high-quality ABS plastic, and the panel is sprayed with colorful paints. It has 5 gears of volume adjustment, and supports simultaneous volume adjustment of 2 channels.