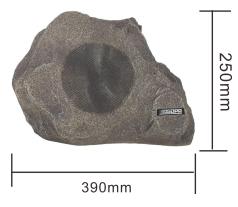

# **Specifications**

| Model                | DSP668      |
|----------------------|-------------|
| Rated Power (RMS)    | 20W         |
| Working Voltage      | 70V/100V    |
| Sensitivity (1m, 1W) | 87dB±2dB    |
| MAX. SPL. (1m)       | 100dB±2dB   |
| Frequency Response   | 100Hz-15kHz |
| Dimensions (H×W)     | Ø250×390mm  |
| Weight               | 3kg         |