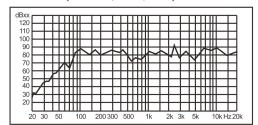

ith high mechanical strength, no deformation, no fading.
- With multiple power terminals, with rated power of 20W, featuring flexible wiring, suitable for various occasions.
- Working voltage: 70V/100V; sensitivity: 87±2dB; MAX. SPL.: 100±2dB; wide effective frequency: up to 100Hz-15kHz.
- Adopt waterproof unit, with long service life, clear and bright sound.

# **Specifications**

| Model                | DSP668      |
|----------------------|-------------|
| Rated Power (RMS)    | 20W         |
| Working Voltage      | 70V/100V    |
| Sensitivity (1m, 1W) | 87dB±2dB    |
| MAX. SPL. (1m)       | 100dB±2dB   |
| Frequency Response   | 100Hz-15kHz |
| Dimensions (H×W)     | Ø250×390mm  |
| Weight               | 3kg         |

# **Product Information**

### FREQ. RESPONSE

(dB SPL、1W、1m)



#### **DISTORTION**

(THD < 1.5% 1W, 1m, 200Hz-10kHz)



## **Installation Methods**





Note: Due to the construction environment and product characteristics, the above is for reference only. Please check the actual product before construction.