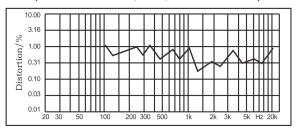

- With multiple power terminals, with rated power of 20W, featuring flexible wiring, suitable for various occasions.
- Working voltage: 70V/100V; sensitivity: 87±2dB; MAX. SPL.: 100±2dB; wide effective frequency: up to 100Hz-15kHz.
- Adopt waterproof unit, with long service life, clear and bright sound.

# **Specifications**

| Model                | DSP668      |
|----------------------|-------------|
| Rated Power (RMS)    | 20W         |
| Working Voltage      | 70V/100V    |
| Sensitivity (1m, 1W) | 87dB±2dB    |
| MAX. SPL. (1m)       | 100dB±2dB   |
| Frequency Response   | 100Hz-15kHz |
| Dimensions (H×W)     | Ø250×390mm  |
| Weight               | 3kg         |

# **Product Information**

### FREQ. RESPONSE

(dB SPL、1W、1m)



#### **DISTORTION**

(THD < 1.5% 1W, 1m, 200Hz-10kHz)



## **Installation Methods**





Note: Due to the construction environment and product characteristics, the above is for reference only. Please check the actual product before construction.