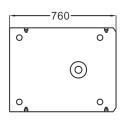

#### **Basic Dimensions**

### **Specifications**

| Model                                     | LA1420S           |
|-------------------------------------------|-------------------|
| Unit Structure                            | 18" woofer ×1     |
| Frequency Response                        | 43Hz-250Hz        |
| Speaker Sensitivity (converted to 1m, 1W) | 96±2dB            |
| MAX. SPL.                                 | 126±2dB           |
| Rated Power                               | 1000W             |
| Rated Impedance                           | 8Ω                |
| Color                                     | Black             |
| Dimensions (W×H×D)                        | 600mm×555mm×760mm |
| Weight                                    | 60kg              |