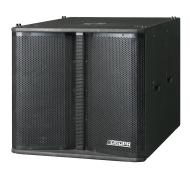

### **LA1420S**

# **Professional Array Subwoofer**

# **Description**

This product is a professional long-stroke array subwoofer with powerful bass. The speaker box body is made of special plywood for sea vessels, with high reliability, and all metal accessories are made of high-quality aluminum alloy. It is applicable to various applications.

### **Specifications**

| Model                                     | LA1420S           |
|-------------------------------------------|-------------------|
| Unit Structure                            | 18" woofer ×1     |
| Frequency Response                        | 43Hz-250Hz        |
| Speaker Sensitivity (converted to 1m, 1W) | 96±2dB            |
| MAX. SPL.                                 | 126±2dB           |
| Rated Power                               | 1000W             |
| Rated Impedance                           | 8Ω                |
| Color                                     | Black             |
| Dimensions (W×H×D)                        | 600mm×555mm×760mm |
| Weight                                    | 60kg              |