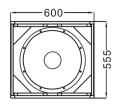

#### **Basic Dimensions**

### **Specifications**

| Model                                     | LA1420S           |
|-------------------------------------------|-------------------|
| Unit Structure                            | 18" woofer ×1     |
| Frequency Response                        | 43Hz-250Hz        |
| Speaker Sensitivity (converted to 1m, 1W) | 96±2dB            |
| MAX. SPL.                                 | 126±2dB           |
| Rated Power                               | 1000W             |
| Rated Impedance                           | 8Ω                |
| Color                                     | Black             |
| Dimensions (W×H×D)                        | 600mm×555mm×760mm |
| Weight                                    | 60kg              |