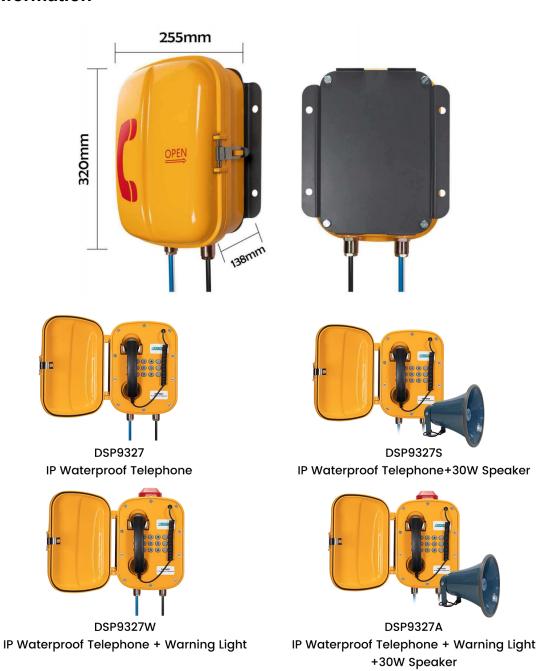

### **Product Information**

| DTMF                      | In-band/RFC2833/SIP info                            |
|---------------------------|-----------------------------------------------------|
| DNS SRV                   | RFC3263                                             |
| SIP protocol              | SIP 2.0                                             |
| Ambient temperature       | -40℃~70℃                                            |
| Installation method       | Wall-mounted                                        |
| Network characteristics   | LAN/WAN                                             |
| Encoding                  | G.711(A/μ) / G.729A/B/AB / G.726 / iLBC / G.722/L16 |
| Firewall                  | VPN L2TP,DMZ                                        |
| IP Call                   | Support point-to-point calls                        |
| Speaker volume            | ≥110dB                                              |
| Environment humidity      | ≥95%                                                |
| <b>Product Dimensions</b> | 320×255×138mm                                       |
| Package Dimensions        | 460×315×225mm                                       |
| Net Weight                | 6.4 kg                                              |
| Gross Weight              | 7.3 kg                                              |
|                           |                                                     |