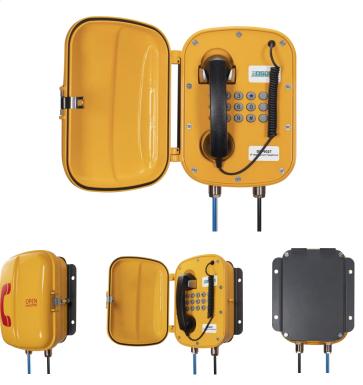

## **Description**

The DSP9327 waterproof sound alarm wall-mounted telephone supports the standard SIP protocol and can be effectively compatible with commonly used IPPBX and network dispatching platforms in the market. It is specifically designed to respond to high humidity and high dust in such areas as subway tunnels, underground tunnels, highway tunnels, mines, power plants, steel plants, ports, ships, and electrolysis workshops. This telephone is suitable to be installed in various harsh environments as it is defined by waterproof, moisture-proof, dust-proof, cold-proof, frost-resistant, high-temperature, and Oxidation, anti-corrosion, anti-violent percussion and other properties.

#### **Features**

- Aluminum alloy material
- IP68 waterproof level
- Support SIP protocol
- Support IP call function.
- Power supply mode: AC220V