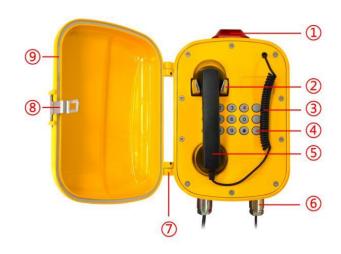

### **Product Information**

- ①Alarm Light ②Magnetic Induction Hook ③Phone Handset Cord
- 4 Silicone Keys 5 Handle 6 Connector 7 Damping Shaft
- 8 Stainless Steel Lock Catch 9 Silicone Loop

IP Waterproof Telephone