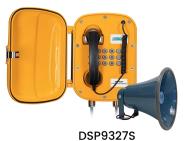

IP Waterproof Telephone + Warning Light

IP Waterproof Telephone+30W Speaker

IP Waterproof Telephone + Warning Light +30W Speaker