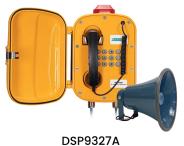

IP Waterproof Telephone + Warning Light

IP Waterproof Telephone+30W Speaker

IP Waterproof Telephone + Warning Light +30W Speaker