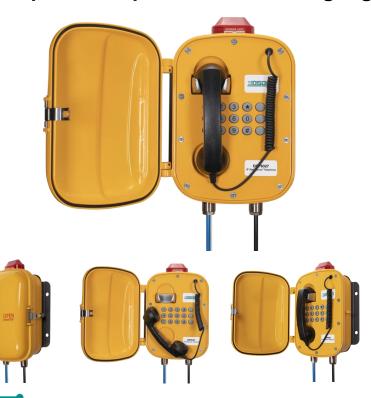

### **Product Information**

- ①Alarm Light ②Magnetic Induction Hook ③Phone Handset Cord
- 4 Silicone Keys 5 Handle 6 Connector 7 Damping Shaft
- 8 Stainless Steel Lock Catch 9 Silicone Loop

IP Waterproof Telephone

IP Waterproof Telephone + Warning Light

IP Waterproof Telephone+30W Speaker

IP Waterproof Telephone + Warning Light +30W Speaker